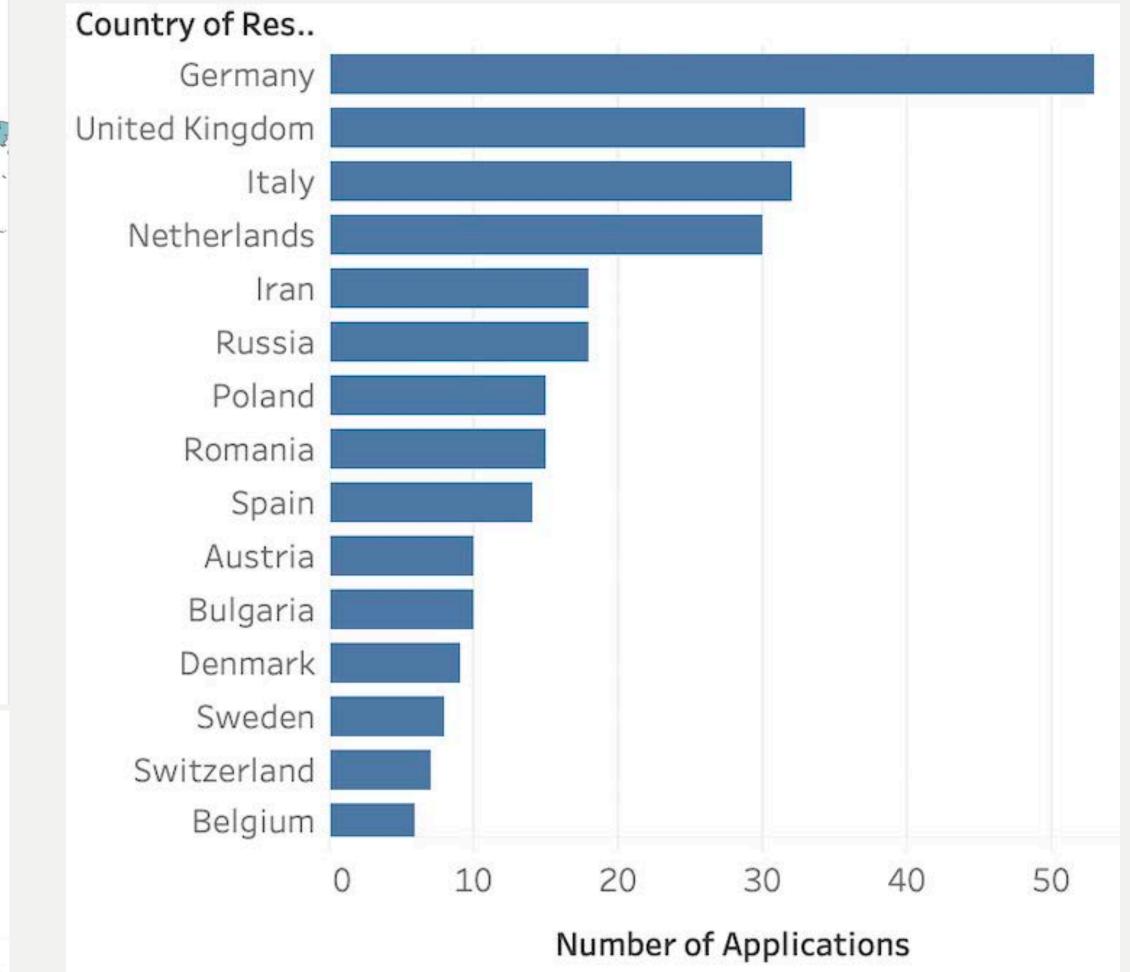

# More than 150 exams taken

Piotr Strzyżewski • 1st Network usage and security team manager at Silesian University of Techn... 1h • ③ Anyone

RIPE Database Associate was issued by RIPE NCC to Piotr Strzyżewski.