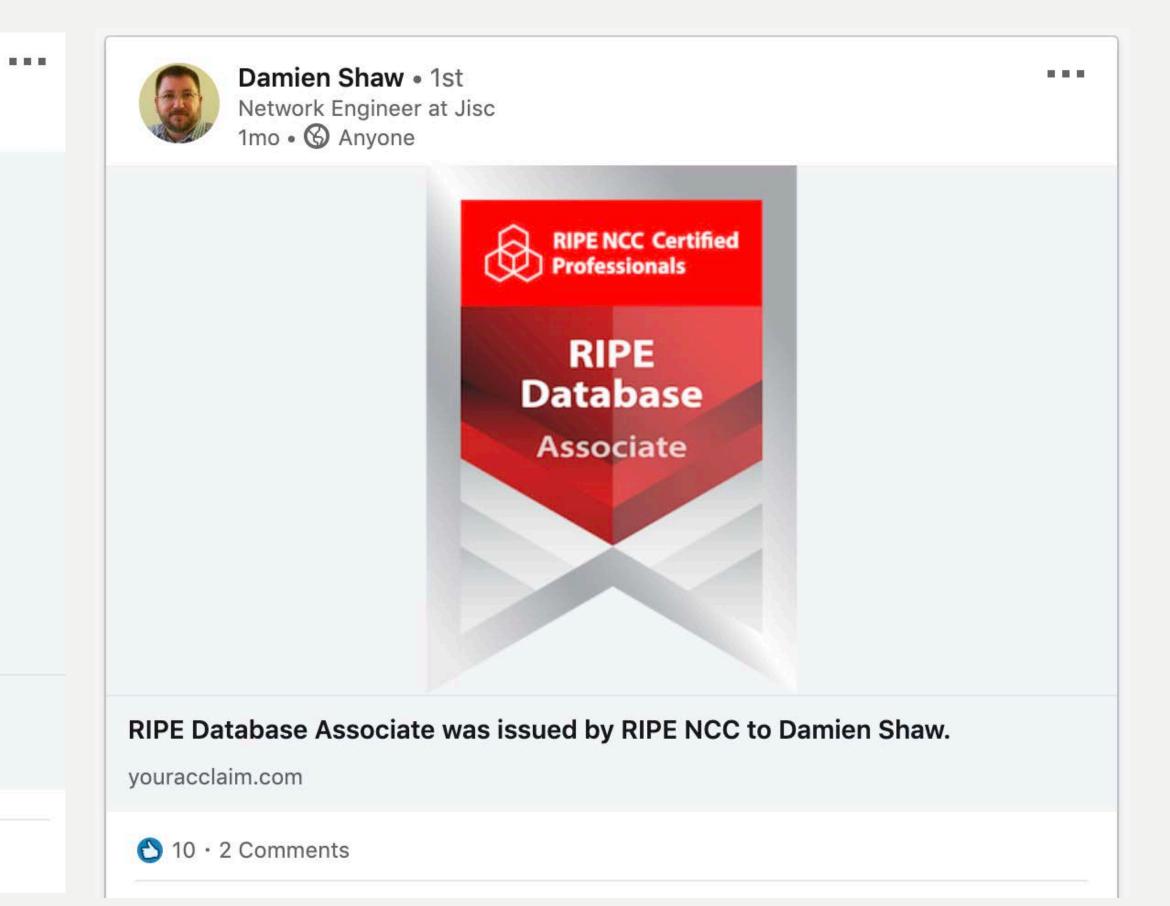

delegation mechanisms. They can also register routing policies, and set up reverse delegation.

**ISSUED BY RIPE NCC** 

SKILLS



Type: Certification

CREATED 24 Jul 2019





# **Three Levels of Certification**





## Expert Associate RIPE NCC Certified Professionals RIPE NCC Certified Professionals RIPE RIPE Measurements Measurements Associate Expert ... RIPE NCC Certified Professionals RIPE NCC Certified Professionals Routing IPv6 Security Security Associate Expert



# Pilot August 2019









# **Badge on social media**

# More than 150 exams taken



Piotr Strzyżewski • 1st Network usage and security team manager at Silesian University of Techn... 1h • ③ Anyone



RIPE Database Associate was issued by RIPE NCC to Piotr Strzyżewski.

youracclaim.com

Like 🖃 Comment 🖨 Share

# ζ





# Feedback and Lessons learned

- More learners enrolling in the RIPE NCC Academy courses
- Improving system compatibilities and technical customer support
- Alternatives to online proctoring
- Issues with AM/PM



# E NCC Academy courses



# "Hello and thank you for the opportunity. I am pleased to let you know that I've failed this exam in a very extraordinary way - I've mixed up 12 AM and 12 PM :)"



## Where we are now

- Extending pilot phase until November
- NEW RIPE Database online course
- IPv6 Fundamentals and IPv6 Security exams and online courses
- SSO integration
- Future partnerships









# **Cost Structure**

- Not-for-profit status
- Cost recovery basis
- Members versus non-members
- Free vouchers for members
- Learning portfolio is free of charge









# Live i