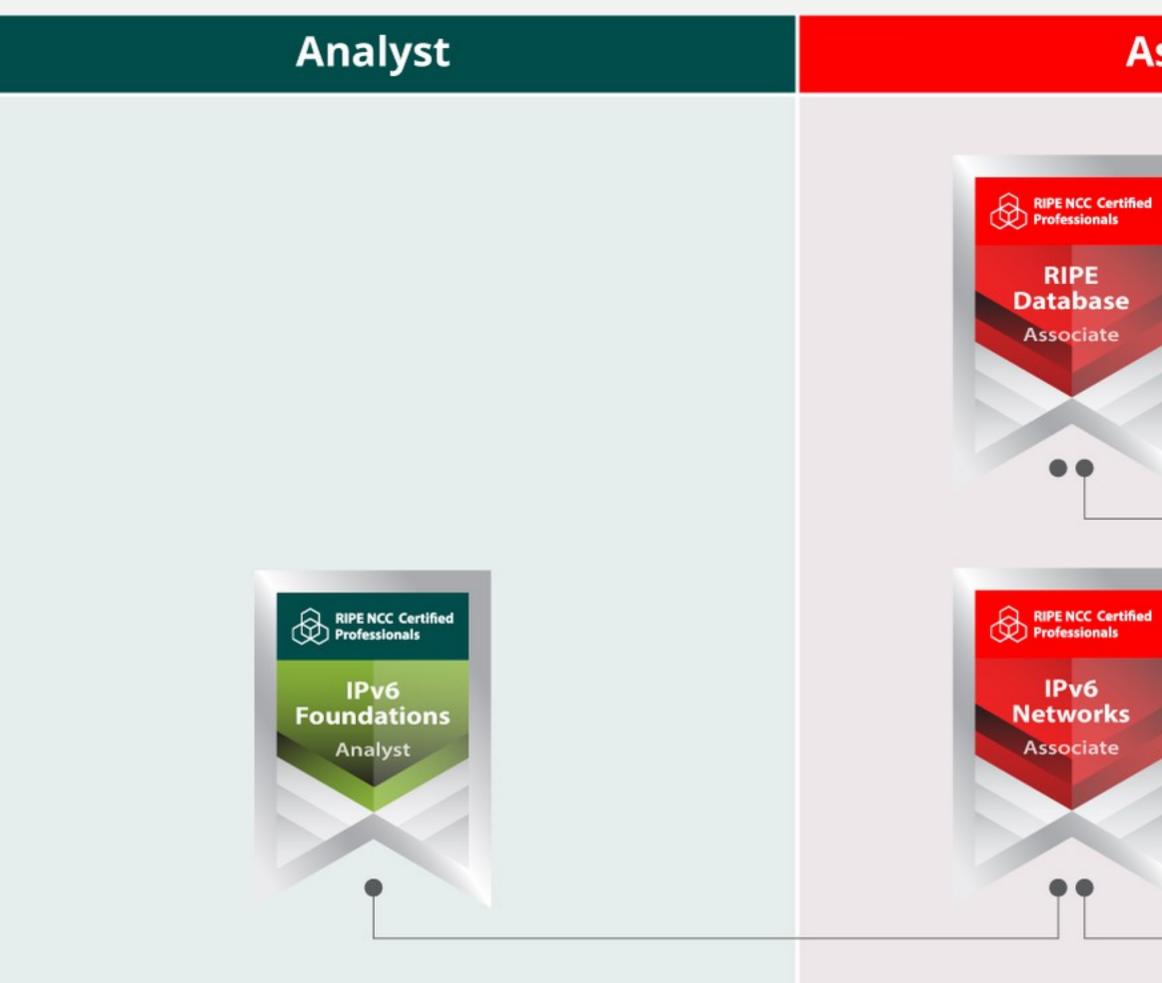

# **Three Levels of Certification**

## Expert Associate RIPE NCC Certified Professionals RIPE NCC Certified Professionals RIPE RIPE Measurements Measurements Associate Expert ... RIPE NCC Certified Professionals RIPE NCC Certified Professionals Routing IPv6 Security Security Associate Expert