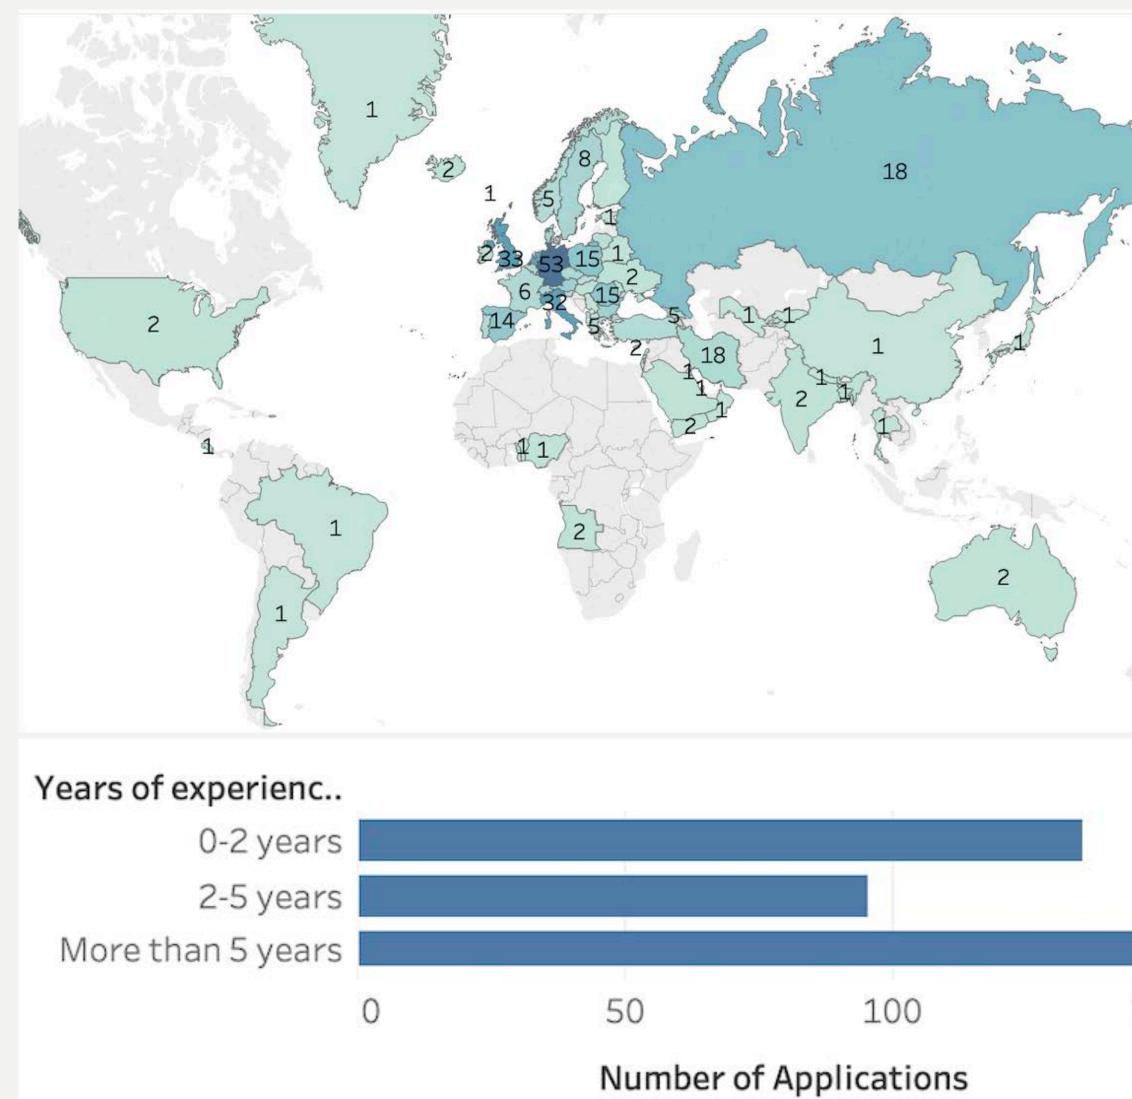

# More than 150 exams taken

Piotr Strzyżewski • 1st Network usage and security team manager at Silesian University of Techn... 1h • ③ Anyone

RIPE Database Associate was issued by RIPE NCC to Piotr Strzyżewski.